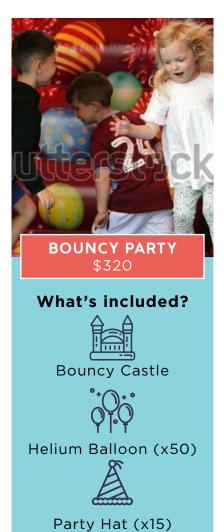

#### **AFRICA**

- \$ \$200 (M) \$240 (NM)
- 4 hours
- 25 30 guests

To book your event or for more information:

Bouncy Castle: 4 hours usage, inclusive of delivery and setup Candy Floss/Popcorn: 2 hours usage with manpower Balloon Sculpting/Face Painting, Magic Show: 1 hour service

## A LA CARTE

\$105

\$30

\$1

Bouncy Castle: 4 hours usage, inclusive of delivery and setup Candy Floss/Popcorn: 2 hours usage with manpower Balloon Sculpting/Face Painting, Magic Show: 1 hour service

To book your event or for more information: